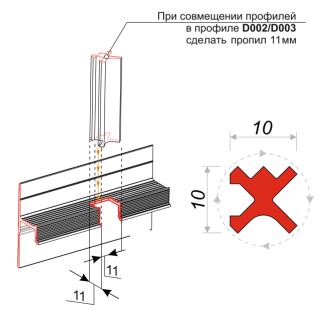

на ГКЛ перегородки и оштукатуренные поверхности

Вертикальное сечение

# ENGINEERING

#### Горизонтальное сечение

20

*2* 

10

≈15

10

Узел 1



# Последовательность монтажа:

# В ГКЛ перегородке

- 1. Возведение металлического каркаса перегородки
- 2. Крепление первого слоя ГКЛ 12,5мм
- 3. Крепление второго слоя ГКЛ 12,5мм, в местах крепление профиля DOOX паз 15мм.
- 4. Монтаж Разделительно-декоративного профиля D00X в паз второго слоя ГКЛ с помощью клея KNAUF PERLFIX.
- 5. Шпаклевка и покраска стен и потолка.

# В Штукатурном слое.

- 1. В штукатурном слое штробим паз ~20х15мм.
- 2. Монтаж Разделительно-декоративного профиля **D00X** в паз с помощью клея KNAUF PERLFIX.
- 3. Шпаклевка и покраска стен и потолка.
- \* Кромки профиля **D00X** являются направляющей для финишной шпаклевки



# Примечание:

- При окрашивании профиля акриловой интерьерной краской, необходимо предварительно удалить пыль с поверхности профиля и нанести адгезионную грунтовку по металлу, после чего приступить к покраске.
- Грунтовать поверхность не нужно, если вы используете универсальную краску для металлических поверхностей или окрашиваете анодированный теневой профиль.
- Перед штроблением проверить с помощью индикатора размеченную зону на наличие проводки.





Примечание:

- При окрашивании профиля акриловой интерьерной краской, необходимо предварительно удалить пыль с поверхности профиля и нанести адгезионную грунтовку по металлу, после чего приступить к покраске.
- Грунтовать поверхность не нужно, если вы используете универсальную краску для металлических поверхностей или окрашиваете анодиро