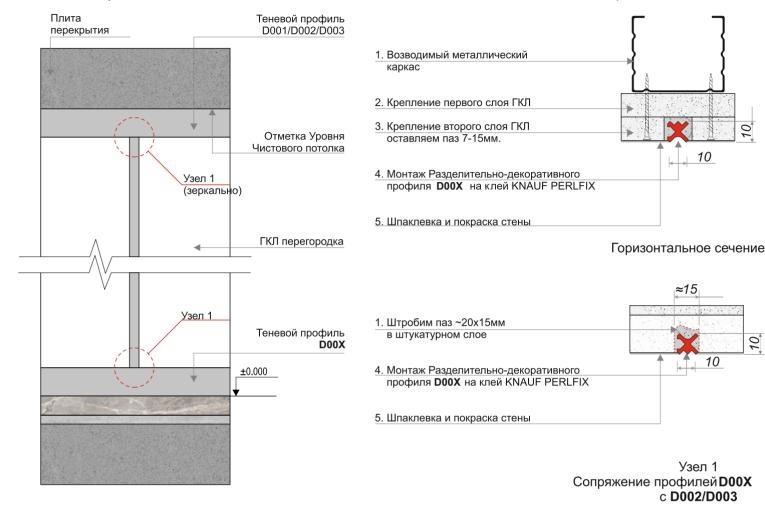

# ТЕХНОЛОГИЧЕСКАЯ .КАРТА

МОНТАЖНЫХ РАБОТ

**Теневой профиль D00X** ред.1.0.2024

### Разделительно-декоративный профиль D00X Монтаж на ГКЛ перегородки и оштукатуренные поверхности

Вертикальное сечение

# Последовательность монтажа:

# В ГКЛ перегородке

- 1. Возведение металлического каркаса перегородки
- 2. Крепление первого слоя ГКЛ 12,5мм
- 3. Крепление второго слоя ГКЛ 12,5мм, в местах крепление профиля DOOX паз 15мм.
- 4. Монтаж Разделительно-декоративного профиля D00X в паз второго слоя ГКЛ с помощью клея KNAUF PERLFIX.
- 5. Шпаклевка и покраска стен и потолка.

# В Штукатурном слое.

- 1. В штукатурном слое штробим паз ~20х15мм.
- 2. Монтаж Разделительно-декоративного профиля **D00X** в паз с помощью клея KNAUF PERLFIX.
- 3. Шпаклевка и покраска стен и потолка.
- \* Кромки профиля **D00X** являются направляющей для финишной шпаклевки