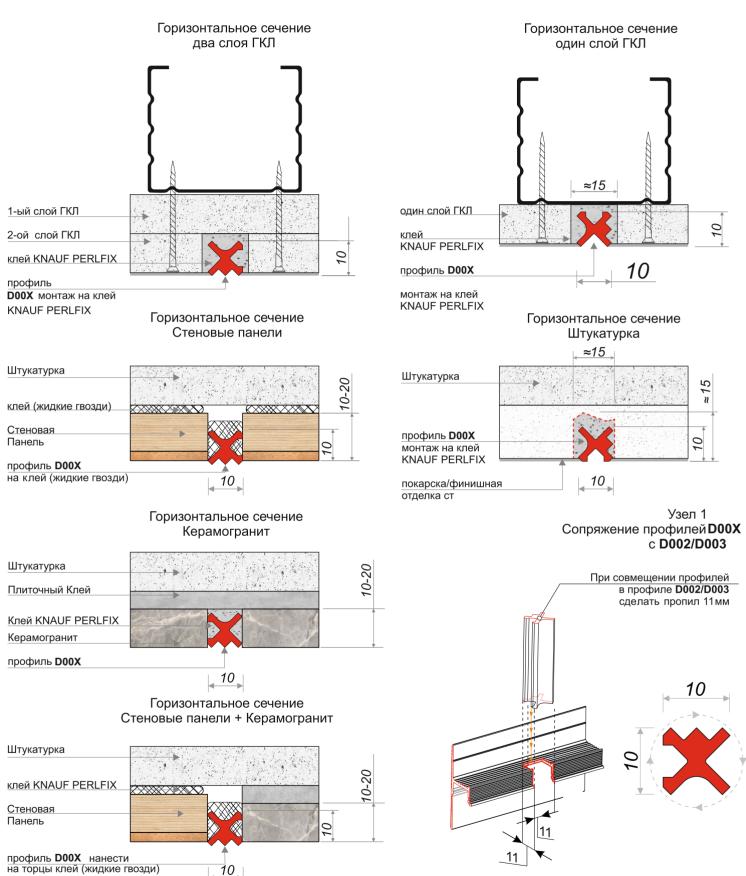

#### Горизонтальное сечение

20

*2* 

10

≈15

10

Узел 1

# В ГКЛ перегородке

- 1. Возведение металлического каркаса перегородки
- 2. Крепление первого слоя ГКЛ 12,5мм
- 3. Крепление второго слоя ГКЛ 12,5мм, в местах крепление профиля DOOX паз 15мм.
- 4. Монтаж Разделительно-декоративного профиля D00X в паз второго слоя ГКЛ с помощью клея KNAUF PERLFIX.
- 5. Шпаклевка и покраска стен и потолка.

# В Штукатурном слое.

- 1. В штукатурном слое штробим паз ~20х15мм.
- 2. Монтаж Разделительно-декоративного профиля **D00X** в паз с помощью клея KNAUF PERLFIX.
- 3. Шпаклевка и покраска стен и потолка.
- \* Кромки профиля **D00X** являются направляющей для финишной шпаклевки